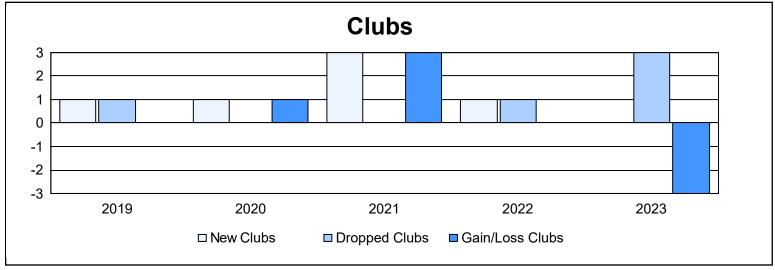

District 13 OH2 As of June 2023 Cumulative

| Year      | New<br>Clubs | Dropped<br>Clubs | Gain/<br>Loss<br>Clubs | New<br>Members | Charter<br>Members | Reinstate<br>Members | Transfer<br>Members | Total<br>Member<br>Added | Total<br>Members<br>Dropped | Gain/<br>Loss<br>Members |
|-----------|--------------|------------------|------------------------|----------------|--------------------|----------------------|---------------------|--------------------------|-----------------------------|--------------------------|
| 2018-2019 | 1            | 1                | 0                      | 101            | 33                 | 4                    | 4                   | 142                      | 191                         | -49                      |
| 2019-2020 | 1            | 0                | 1                      | 111            | 31                 | 7                    | 7                   | 156                      | 167                         | -11                      |
| 2020-2021 | 3            | 0                | 3                      | 96             | 61                 | 7                    | 13                  | 177                      | 197                         | -20                      |
| 2021-2022 | 1            | 1                | 0                      | 134            | 31                 | 3                    | 5                   | 173                      | 180                         | -7                       |
| 2022-2023 | 0            | 3                | -3                     | 115            | 4                  | 5                    | 7                   | 131                      | 184                         | -53                      |
| Average   | 1            | 1                | 0                      | 111            | 32                 | 5                    | 7                   | 156                      | 184                         | -28                      |