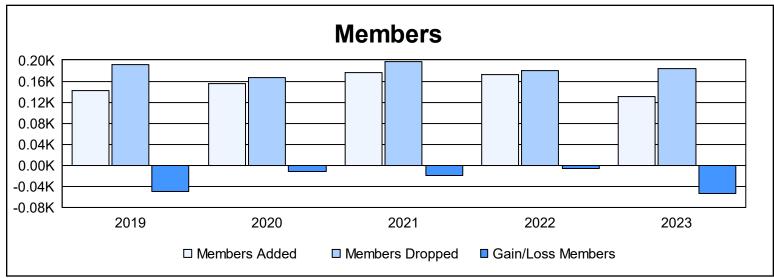

District 13 OH2 As of June 2023 Cumulative

| Year      | New<br>Clubs | Dropped<br>Clubs | Gain/<br>Loss<br>Clubs | New<br>Members | Charter<br>Members | Reinstate<br>Members | Transfer<br>Members | Total<br>Member<br>Added | Total<br>Members<br>Dropped | Gain/<br>Loss<br>Members |
|-----------|--------------|------------------|------------------------|----------------|--------------------|----------------------|---------------------|--------------------------|-----------------------------|--------------------------|
| 2018-2019 | 1            | 1                | 0                      | 101            | 33                 | 4                    | 4                   | 142                      | 191                         | -49                      |
| 2019-2020 | 1            | 0                | 1                      | 111            | 31                 | 7                    | 7                   | 156                      | 167                         | -11                      |
| 2020-2021 | 3            | 0                | 3                      | 96             | 61                 | 7                    | 13                  | 177                      | 197                         | -20                      |
| 2021-2022 | 1            | 1                | 0                      | 134            | 31                 | 3                    | 5                   | 173                      | 180                         | -7                       |
| 2022-2023 | 0            | 3                | -3                     | 115            | 4                  | 5                    | 7                   | 131                      | 184                         | -53                      |
| Average   | 1            | 1                | 0                      | 111            | 32                 | 5                    | 7                   | 156                      | 184                         | -28                      |